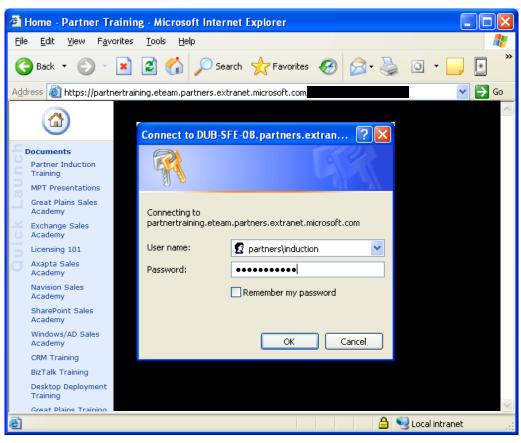

| 102                 | 3%         |                               |
| Knowledge exchange software         | 69                  | <b>2</b> % |                               |
| Text mining                         | 62                  | <b>2</b> % | ₽₽₽₽₩₩.                       |
| Categorisation engines              | 60                  | <b>2</b> % | ? <b>□</b> Н <b>∻</b> Н■Уь    |
|                                     |                     |            | & <b>₽₽₽₽</b> ♦₩₽ <b>₽</b> ₽₽ |



**Inside** Outside



**Inside** Outside





### What about a single place for my content?



Performance Authentication Format LAN
100Mbps+
AD and SSO
Documents and data

WAN
10Mbps or less
Challenge response
html

Security, Search, Storage, Cost



### **Extranets**

### Are these separate?







# 10 KO Microsoft GOLD CERTIFIED

Partner