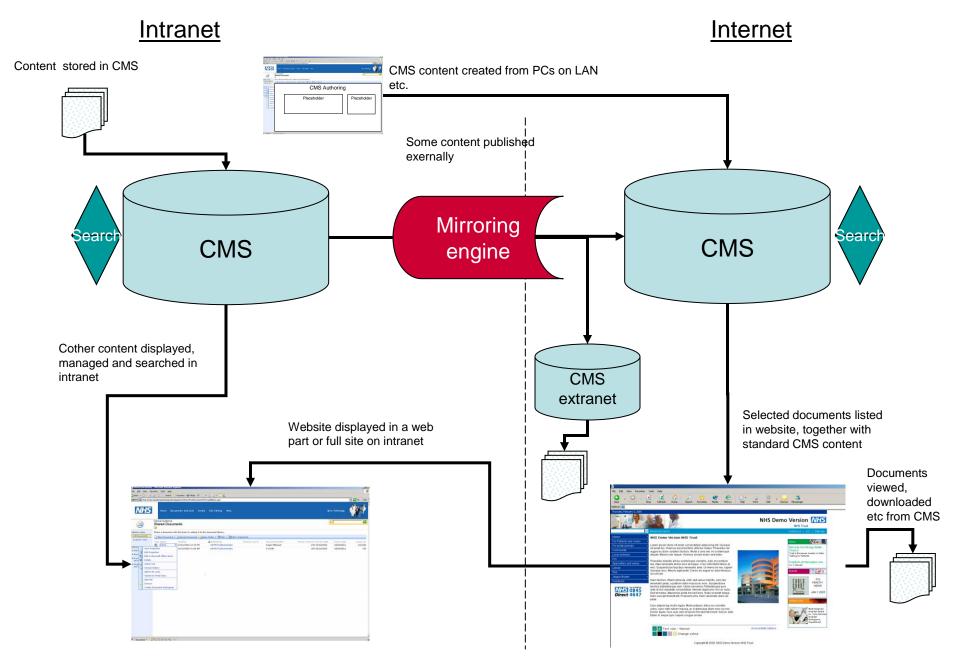

### What about a single place for my content?

Performance Authentication Format LAN
100Mbps+
AD and SSO
Documents and data

WAN
10Mbps or less
Challenge response
html

Security, Search, Storage, Cost