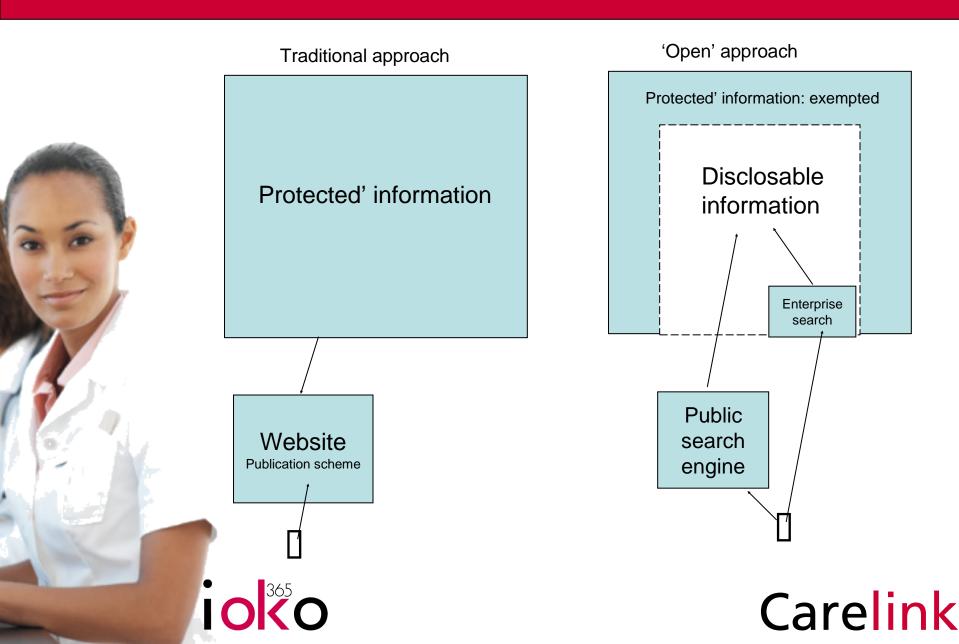

|
| Discussion forum management         | 141                 | 4%         |                               |
| Analytic applications               | 139                 | 4%         |                               |
| Business process management         | 102                 | 3%         |                               |
| Knowledge exchange software         | 69                  | <b>2</b> % |                               |
| Text mining                         | 62                  | <b>2</b> % | ₽₽₽₽₩₩.                       |
| Categorisation engines              | 60                  | <b>2</b> % | ? <b>□</b> Н <b>∻</b> Н■Уь    |
|                                     |                     |            | & <b>₽₽₽₽</b> ♦₩₽ <b>₽</b> ₽₽ |



**Inside** Outside



**Inside** Outside





### What about a single place for my content?



Performance Authentication Format LAN
100Mbps+
AD and SSO
Documents and data

WAN
10Mbps or less
Challenge response
html

Security, Search, Storage, Cost



### **Extranets**

### Are these separate?







# 10 KO Microsoft GOLD CERTIFIED

Partner