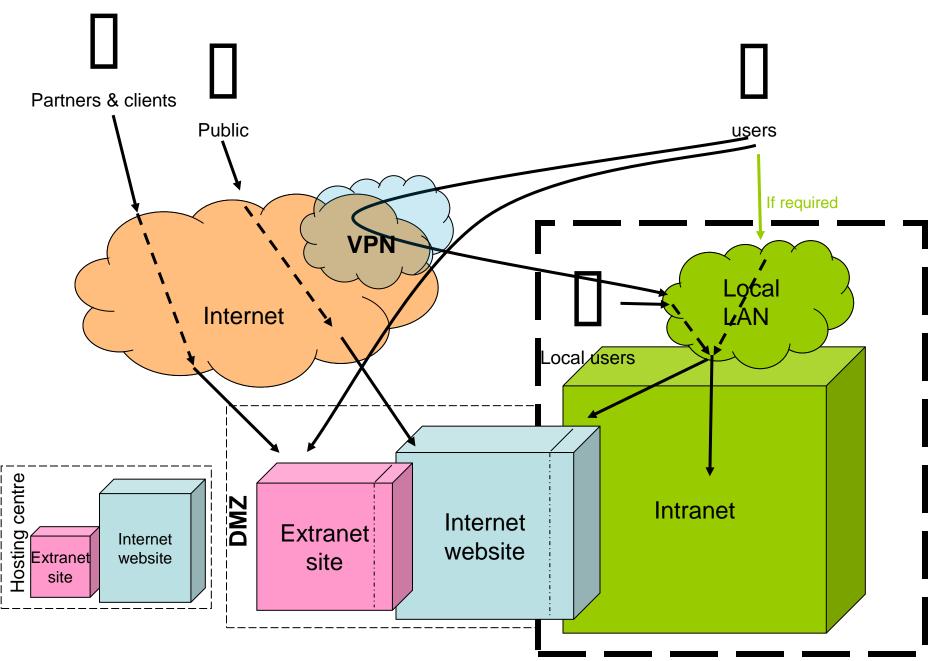

t vs. intranet vs. extranet -?

what are they and how do they differ, interact and overlap





### Information Worker Activities



### What questions will we try to answer?

- What's wrong with using a single application for both?
- Why do we use the same applications?
- Why can't I publish once to all apps?



# Wikipedia



• "The Internet (also known simply as the Net) is the worldwide, publicly accessible system of interconnected computer networks that transmit data by packet switching using the standard Internet Protocol (IP). It consists of millions of smaller business, academic, domestic, and government networks, which together carry various information and services, such as electronic mail, online chat, and the interlinked Web pages and other documents of the World Wide Web."





Not to scale!

## "One for all..."

What's wrong with using a single application for all three?



|                                     | No. of<br>Responses |            |                               |
|-------------------------------------|---------------------|------------|-------------------------------|
| Email                               | 350                 | 9%         |                               |
| Search engines                      | 245                 | <b>7</b> % |                               |
| Document management                 | 242                 | 6%         |                               |
| Web-based reporting                 | 221                 | <b>6</b> % |                               |
| Web content management              | 200