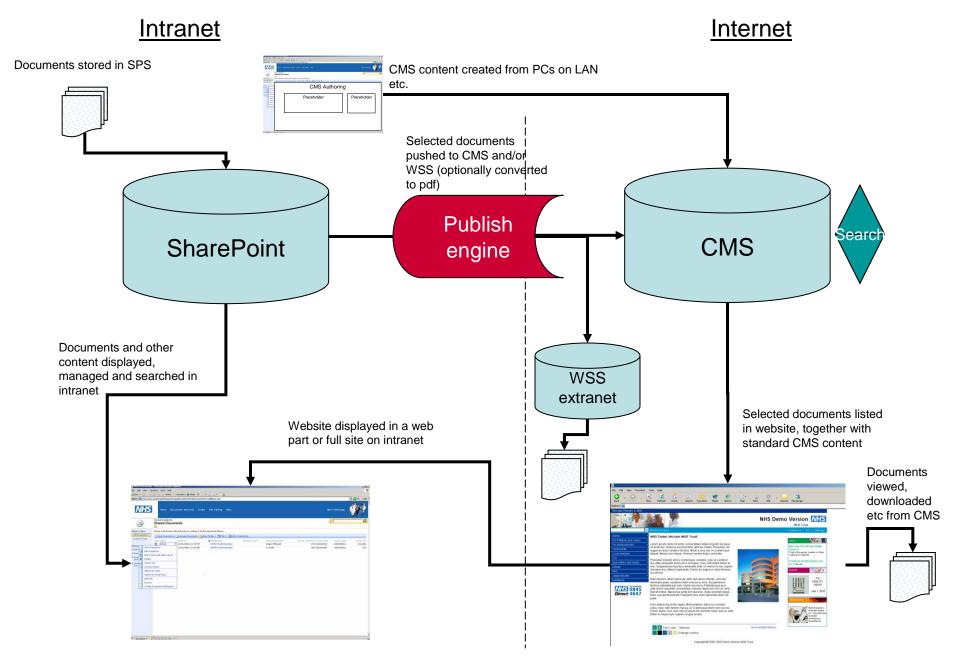

### What about a single place for my content?

Performance Authentication Format LAN
100Mbps+
AD and SSO
Documents and data

WAN
10Mbps or less
Challenge response
html

Security, Search, Storage, Cost