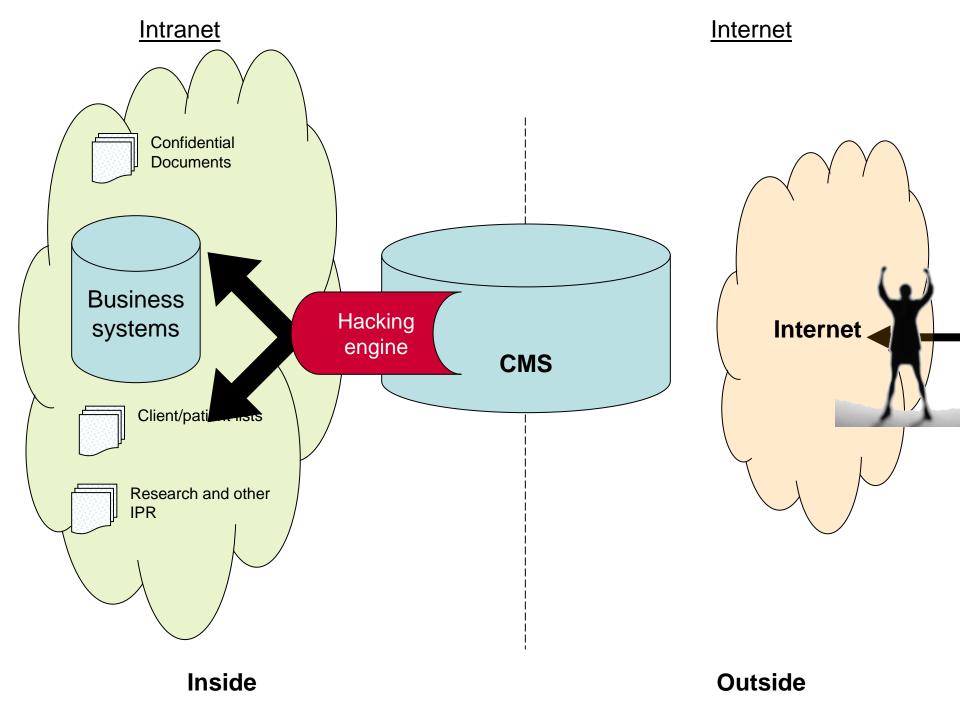

|
| Discussion forum management         | 141                 | 4%         |                               |
| Analytic applications               | 139                 | 4%         |                               |
| Business process management         | 102                 | 3%         |                               |
| Knowledge exchange software         | 69                  | <b>2</b> % |                               |
| Text mining                         | 62                  | <b>2</b> % | ₽₽₽₽₩₩.                       |
| Categorisation engines              | 60                  | <b>2</b> % | ? <b>□</b> Н <b>∻</b> Н■Уь    |
|                                     |                     |            | & <b>₽₽₽₽</b> ♦₩₽ <b>₽</b> ₽₽ |



**Inside** Outside



**Inside** Outside





### What about a single place for my content?



Performance Authentication Format LAN
100Mbps+
AD and SSO
Documents and data

WAN
10Mbps or less
Challenge response
html

Security, Search, Storage, Cost



### **Extranets**

### Are these separate?







# 10 KO Microsoft GOLD CERTIFIED

Partner